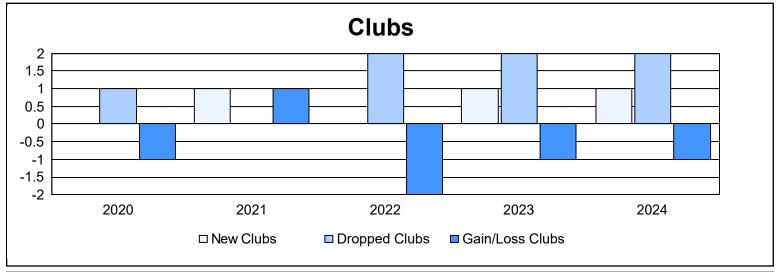

District 21 S

As of June 2024 Cumulative

| Year      | New<br>Clubs | Dropped<br>Clubs | Gain/<br>Loss<br>Clubs | New<br>Members | Charter<br>Members | Reinstate<br>Members | Transfer<br>Members | Total<br>Member<br>Added | Total<br>Members<br>Dropped | Gain/<br>Loss<br>Members |
|-----------|--------------|------------------|------------------------|----------------|--------------------|----------------------|---------------------|--------------------------|-----------------------------|--------------------------|
| 2019-2020 | 0            | 1                | -1                     | 134            | 6                  | 20                   | 17                  | 177                      | 253                         | -76                      |
| 2020-2021 | 1            | 0                | 1                      | 143            | 52                 | 32                   | 10                  | 237                      | 298                         | -61                      |
| 2021-2022 | 0            | 2                | -2                     | 138            | 5                  | 28                   | 18                  | 189                      | 273                         | -84                      |
| 2022-2023 | 1            | 2                | -1                     | 138            | 25                 | 14                   | 11                  | 188                      | 214                         | -26                      |
| 2023-2024 | 1            | 2                | -1                     | 153            | 23                 | 28                   | 13                  | 217                      | 200                         | 17                       |
| Average   | 1            | 1                | -1                     | 141            | 22                 | 24                   | 14                  | 202                      | 248                         | -46                      |