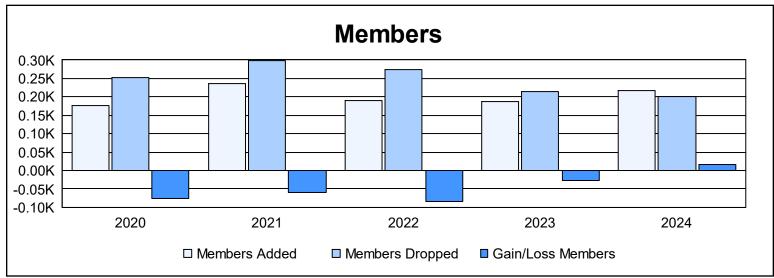

District 21 S

As of June 2024 Cumulative

| Year      | New<br>Clubs | Dropped<br>Clubs | Gain/<br>Loss<br>Clubs | New<br>Members | Charter<br>Members | Reinstate<br>Members | Transfer<br>Members | Total<br>Member<br>Added | Total<br>Members<br>Dropped | Gain/<br>Loss<br>Members |
|-----------|--------------|------------------|------------------------|----------------|--------------------|----------------------|---------------------|--------------------------|-----------------------------|--------------------------|
| 2019-2020 | 0            | 1                | -1                     | 134            | 6                  | 20                   | 17                  | 177                      | 253                         | -76                      |
| 2020-2021 | 1            | 0                | 1                      | 143            | 52                 | 32                   | 10                  | 237                      | 298                         | -61                      |
| 2021-2022 | 0            | 2                | -2                     | 138            | 5                  | 28                   | 18                  | 189                      | 273                         | -84                      |
| 2022-2023 | 1            | 2                | -1                     | 138            | 25                 | 14                   | 11                  | 188                      | 214                         | -26                      |
| 2023-2024 | 1            | 2                | -1                     | 153            | 23                 | 28                   | 13                  | 217                      | 200                         | 17                       |
| Average   | 1            | 1                | -1                     | 141            | 22                 | 24                   | 14                  | 202                      | 248                         | -46                      |